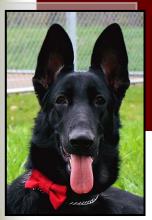

## Kris-T's Chicago Blackbeari

## CGC RN TKN

"Beari"

Owners: Christine E Carter & Shelby Berry Breeders: Christine Carter & Susan Almatrood

OFA#

DNA profile: DNA Coat factor: DNA DM profile: Carrier DOB: 7/15/2016 Color: Bi-Color

8 weeks