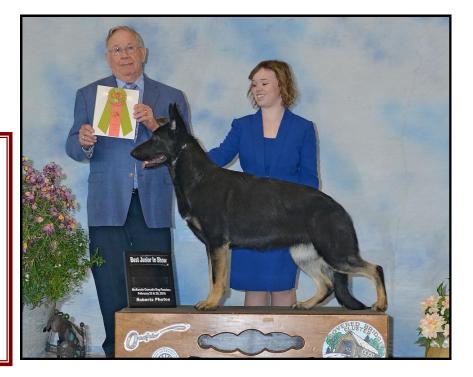

## "Beari" another beautiful "Ch Capone" daughter.

"Beari" went to the Berry's for Christmas break so Shelby could began training her for the show ring and performance. She wormed herself into everyone's hearts with her delightful personality and hasn't come home since..

So, another permanent home and a co-ownership with Shelby.

She will be Shelby's new project for Junior showmanship; conformation and performance.

Only time will tell how far these two will go in the ring.