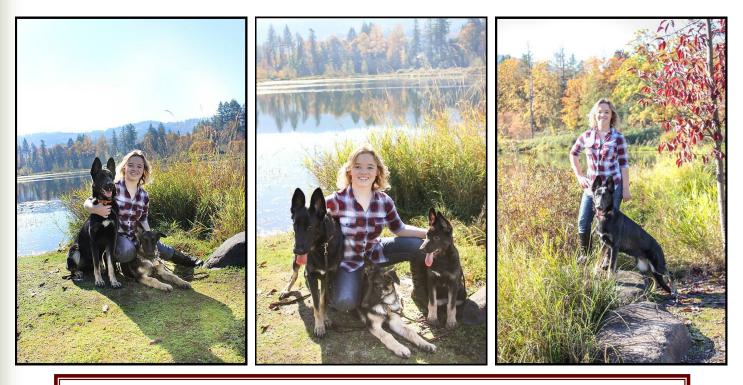

Day at the Park!!

Beari spent the afternoon with Shelby and three other dogs enjoying the fall day! Left to right — Beari - Crixus - Solo