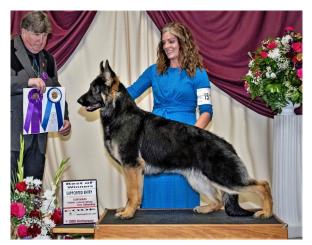

North California Herding Group April 15th, 2022 Judge: Emily Fish WD/BW—1 pt Handled by: Zac Hudspeth

On to the Beehive Cluster—Utah 5/5-8/2022 Kris-T's N'Hot Pursuit—Fletcher Utah Valley KC WD/BW/BB 3 point Major—Dana Cline WD/BW 3 point Major—Harry Schulman NEW AKC Champion 10 months and 1 week old