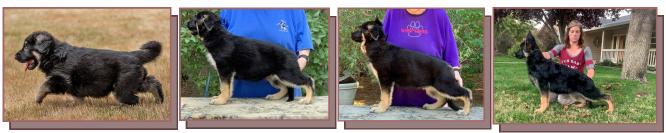

#### "Fletcher"

Owner/Breeder: Christine E Carter OFA# DNA profile: DNA Coat factor: DNA DM profile: Clear DOB: 6/28/2021 Color: Black & Reddish Gold

6 weeks

10 weeks

12 weeks

16 weeks

Fletcher has started his show career. Living with Lindsey and Zac. We entered him in 4 shows in Palm Springs, 2 specialties and 2 all-breed. At the specialties he won his class and pick up his first Best Puppy under Tedi Ginsburg. At the All-breed shows he was awarded two - 3pt Major reserves and the first qualifier for both Max and Lizzy's ROM's