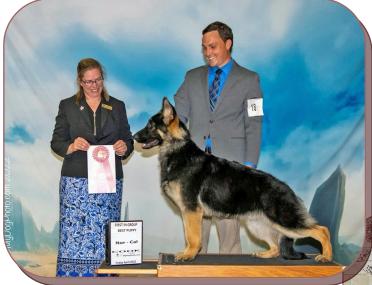

#### "Fletcher"

Owner/Breeder: Christine E Carter OFA# DNA profile: DNA Coat factor: DNA DM profile: Clear DOB: 6/28/2021 Color: Black & Reddish Gold

6 weeks

10 weeks

12 weeks

16 weeks

Fletcher has started his show career. Living with Lindsey and Zac. We entered him in 4 shows in Palm Springs, 2 specialties and 2 all-breed. At the specialties he won his class and pick up his first Best Puppy under Tedi Ginsburg. At the All-breed shows he was awarded two - 3pt Major reserves and the first qualifier for both Max and Lizzy's ROM's