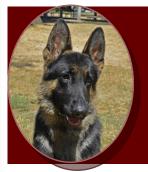

#### "Fletcher"

Owner/Breeder: Christine E Carter OFA# DNA profile: DNA Coat factor: DNA DM profile: Clear DOB: 6/28/2021 Color: Black & Reddish Gold

6 weeks

10 weeks

12 weeks

16 weeks

Fletcher has started his show career. Living with Lindsey and Zac. We entered him in 4 shows in Palm Springs, 2 specialties and 2 all-breed. At the specialties he won his class and pick up his first Best Puppy under Tedi Ginsburg. At the All-breed shows he was awarded two - 3pt Major reserves and the first qualifier for both Max and Lizzy's ROM's