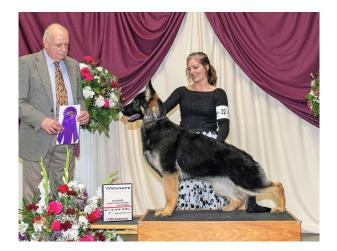

His 2nd weekend out at Sun Maid KC of Fresno from the 6 to 9 month class, he earned his first two points WD/BW — Charles Olvis and WD — Albert Bianchi

Fletcher continues his winning. At the same shows his sister Mona began her show career. As she begins to learn about beginning a show dog. Fletcher picked up another point and two more 3 pts major reserves all from the 6 to 9 puppy class