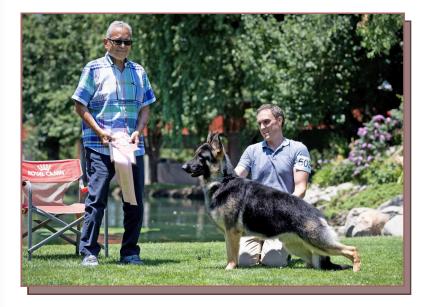

North California Herding Group April 15th, 2022 Judge: Emily Fish WD/BW—1 pt Handled by: Zac Hudspeth

On to the Beehive Cluster—Utah 5/5-8/2022 Kris-T's N'Hot Pursuit—Fletcher Utah Valley KC WD/BW/BB 3 point Major—Dana Cline WD/BW 3 point Major—Harry Schulman NEW AKC Champion 10 months and 1 week old