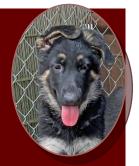

#### "Fletcher"

Owner/Breeder: Christine E Carter OFA# DNA profile: DNA Coat factor: DNA DM profile: Clear DOB: 6/28/2021 Color: Black & Reddish Gold

6 weeks

10 weeks

12 weeks

16 weeks

Fletcher has started his show career. Living with Lindsey and Zac. We entered him in 4 shows in Palm Springs, 2 specialties and 2 all-breed. At the specialties he won his class and pick up his first Best Puppy under Tedi Ginsburg. At the All-breed shows he was awarded two - 3pt Major reserves and the first qualifier for both Max and Lizzy's ROM's