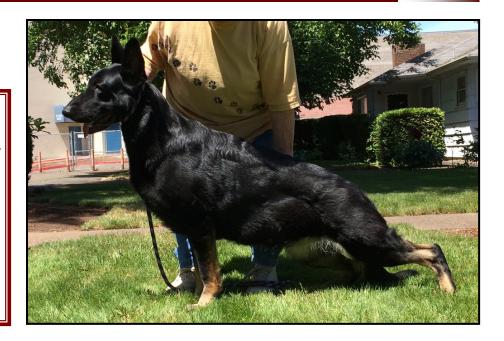

## It was time to bring in something new!

When Skeeter Benton mentioned that this lovely bitch was available. I took at trip up the Columbia Gorge to see and was impressed. As everyone know I love big bitches and she is that and more, beautiful breed type and yet still feminine.

Gorgeous bone with beautiful feet and pasterns. A well laid on shoulder with good length of upper arm and shoulder lay back.

She has a great sense of humor but very willful and wants to do everything her way. A bit aloof with new experiences, but she works thru them.