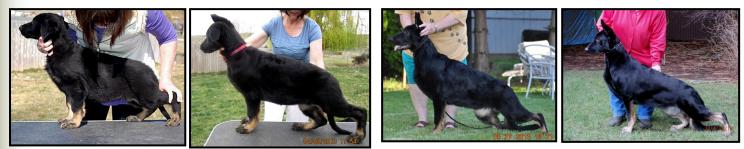

Skylar was originally purchase to breed to my GCh Kris-T's Chicago CGC PT HSAs HRDI "Capone" and last year she blessed my with his litter.

Below are picture of their three promising puppies.

BOF Kris-T's Chicago Black Swann

Kris-T's Chicago Blackjak Sparrow

Kris-T's Chicago Blackbeari