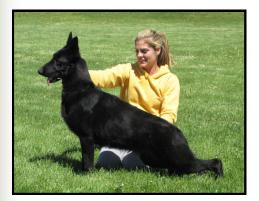

Skylar was originally purchase to breed to my GCh Kris-T's Chicago CGC PT HSAs HRDI "Capone" and last year she blessed my with his litter.

Below are picture of their three promising puppies.

BOF Kris-T's Chicago Black Swann

Kris-T's Chicago Blackjak Sparrow

Kris-T's Chicago Blackbeari