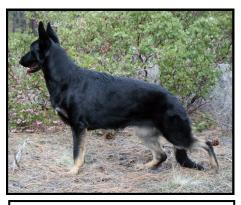

## **Big Sky's Jack's Jill**

Owner: Christine E Carter Breeders: F Skeeter Benton & Emilie Woodruff

> OFA# GS92561G29M-VPI GS-EL32035F29-VPI DNA profile: DNA Coat factor: Clear DNA DM profile: At Risk Color: Bi-color

## It was time to bring in something new!

When Skeeter Benton mentioned that this lovely bitch was available. I took at trip up the Columbia Gorge to see and was impressed. As everyone know I love big bitches and she is that and more, beautiful breed type and yet still feminine.

Gorgeous bone with beautiful feet and pasterns. A well laid on shoulder with good length of upper arm and shoulder lay back.

She has a great sense of humor but very willful and wants to do everything her way. A bit aloof with new experiences, but she works thru them.