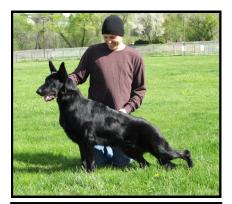

## **Big Sky's Jack's Jill**

Owner: Christine E Carter Breeders: F Skeeter Benton & Emilie Woodruff

> OFA# GS92561G29M-VPI GS-EL32035F29-VPI DNA profile: DNA Coat factor: Clear DNA DM profile: At Risk Color: Bi-color

## It was time to bring in something new!

When Skeeter Benton mentioned that this lovely bitch was available. I took at trip up the Columbia Gorge to see and was impressed. As everyone know I love big bitches and she is that and more, beautiful breed type and yet still feminine.

Gorgeous bone with beautiful feet and pasterns. A well laid on shoulder with good length of upper arm and shoulder lay back.

She has a great sense of humor but very willful and wants to do everything her way. A bit aloof with new experiences, but she works thru them.