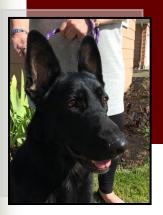

## **Big Sky's Jack's Jill**

Owner: Christine E Carter Breeders: F Skeeter Benton & Emilie Woodruff

> OFA# GS92561G29M-VPI GS-EL32035F29-VPI DNA profile: DNA Coat factor: Clear DNA DM profile: At Risk Color: Bi-color

DOB: 1/4/2013 — 5/14/2019

8 weeks

6 months

13 months