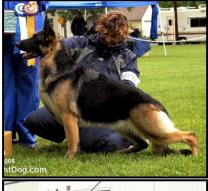

He has sired 4 champions and 1 qualifier towards his ROM from only three litters.

< Ch Kris-T's Younger

< Ch Kris-T's Yaquina

Dam:

Int Ch Amber's Deeva

< Ch Foxtrot's Flys Like an Eagle
< Ch Foxtrot's Four Leaf Clover

Dam:

Foxtrot's Sheridan