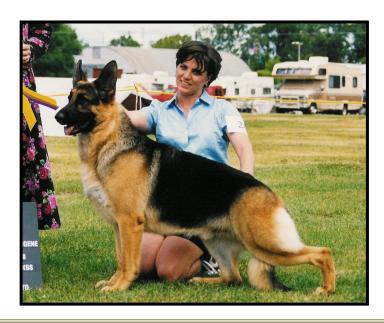

Stud Fee: \$1000.00 \$500.00 at time semen is shipped \$500.00 when puppies are whelped

"Walker" was a large masculine male, with a gorgeous side gait, very clean coming and going.
Strong feet and pasterns and small strong hock seldom seen today. He carried a nice wither and strong back, with correct length.

The female must have strong ears. He did produce some puppies where the ears didn't stand.

His temperament was aloof, but approachable.

Walker won in both the specialty and all breed rings. Finishing his show career with several Best of Breeds and a Group 1.

He has sired 4 champions and 1 qualifier towards his ROM from only three litters.

< Ch Kris-T's Younger

< Ch Kris-T's Yaquina

Dam:

Int Ch Amber's Deeva

< Ch Foxtrot's Flys Like an Eagle
< Ch Foxtrot's Four Leaf Clover