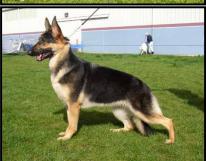

## Ch Kris-T's U Walk The Line

"Walker"

Owner/Breeder: Christine E Carter

OFA# GS47423G25M-VPI GS-EL6423M25-VPI DNA profile: V182028 DNA Coat factor: Carrier DNA DM profile: DOB: 11/16/1994 Color: Black & Red Gold To approved bitches only.

Stud Fee: \$1000.00 \$500.00 at time semen is shipped \$500.00 when puppies are whelped

"Walker" was a large masculine male, with a gorgeous side gait, very clean coming and going.
Strong feet and pasterns and small strong hock seldom seen today. He carried a nice wither and strong back, with correct length.