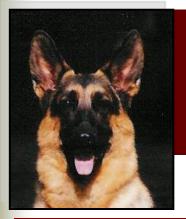

## Ch Kris-T's U Walk The Line

"Walker"

Owner/Breeder: Christine E Carter

OFA# GS47423G25M-VPI GS-EL6423M25-VPI DNA profile: V182028 DNA Coat factor: Carrier DNA DM profile: DOB: 11/16/1994 Color: Black & Red Gold To approved bitches only.

Stud Fee: \$1000.00 \$500.00 at time semen is shipped \$500.00 when puppies are whelped

"Walker" was a large masculine male, with a gorgeous side gait, very clean coming and going.
Strong feet and pasterns and small strong hock seldom seen today. He carried a nice wither and strong back, with correct length.

The female must have strong ears. He did produce some puppies where the ears didn't stand.

His temperament was aloof, but approachable.

Walker won in both the specialty and all breed rings. Finishing his show career with several Best of Breeds and a Group 1.

He has sired 4 champions and 1 qualifier towards his ROM from only three litters.

< Ch Kris-T's Younger

< Ch Kris-T's Yaquina

Dam:

Int Ch Amber's Deeva

< Ch Foxtrot's Flys Like an Eagle
< Ch Foxtrot's Four Leaf Clover