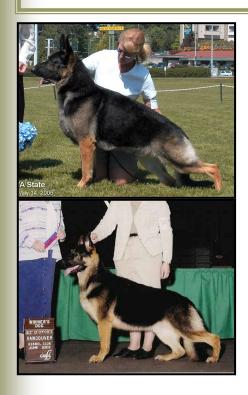

He has sired 4 champions and 1 qualifier towards his ROM from only three litters.

< Ch Kris-T's Younger

< Ch Kris-T's Yaquina

Dam:

Int Ch Amber's Deeva

< Ch Foxtrot's Flys Like an Eagle
< Ch Foxtrot's Four Leaf Clover

Dam:

Foxtrot's Sheridan